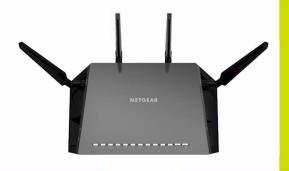

NETGEAR R7800 Nighthawk X4S Smart WiFi Gaming Router

Linksys EA 8300 Max-Stream AC2200 Tri-Band WiFi Router

Qualcomm-based three-radio two stream router with Gigabit Ethernet ports supporting MU-MIMO and USB 3.0 storage and printer sharing.