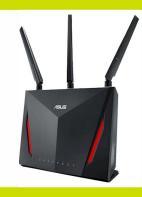

Mediatek based bargain 4x4 AC2600 class wireless router with Gigabit Ethernet ports. Supports "Smart Connect" band steering.

D-Link DIR-882 AC2600 MU-MIMO WiFi Router

ASUS RT-AC86U Dual-band AC2900 Wireless Router