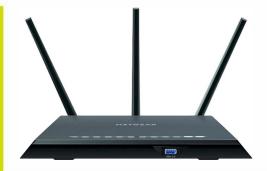

## **Router Recommendations**

under \$200

NETGEAR R7000P Nighthawk Smart WiFi Router

Broadcom-based 3x3 AC router with Gigabit Ethernet ports, USB 2.0/3.0 storage and printer sharing and MU-MIMO support.