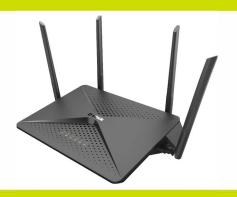

Mediatek based bargain 4x4 AC2600 class wireless router with Gigabit Ethernet ports. Supports "Smart Connect" band steering.

D-Link DIR-882 AC2600 MU-MIMO WiFi Router

ASUS RT-AC86U Dual-band AC2900 Wireless Router